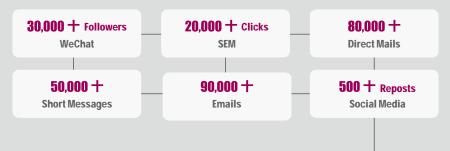

# Maximize your brand exposure through a mix of marketing channels

You will get promotional opportunities through channels including industry association, public media, industry media, B2B Platform (www.hpgle.com), Press Release, WeChat, Weibo, SMS, EDM, and DM.

.....

Reach potential buyers through multi-channel marketing

Marketing

Promotion